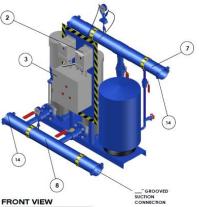

#### Mechanical:

- Max Hydraulic capabilities of 1500 GPM and up to 340 PSI.
- Centrifugal Bronze-fitted / Stainless Steel Pumps, NSF 61 Certified
- Vertical Multistage 304 Stainless Steel Pumps, NSF 61 Certified
- All ANSI Flanged or Grooved Design
- 304 Stainless Steel Header Pipe
- 304 Stainless Steel Impellers
- All Valves, NSF 61 Certified
- Heavy Duty Steel Base & Panel Stand
- Industrial Enamel Coated
- Copper Type 'L' Manifolds 2", 3", 4", 6", 8"
- 304/316 Stainless Steel Manifolds 2", 3", 4", 6", 8"

#### Electrical/Controls:

- UL 508A Listed Control Panels
- Variable Frequency or Constant Speed Controls
- PLC with Ethernet Capability, Building Communication (BACnet, LONWORKS, ++)
- 316 Stainless Pressure Transducers
- One Suction Transducer
- Automatic Pump Alternation
- Single Point of connection
- Main Electrical Disconnect
- NEMA Type 1, 12, 3R, 4 & 4X Panel Enclosures

#### Standards:

- Single Source Responsibility
- Simplex, Duplex, Triplex, and Quadraplex configurations
- Temporary Pump Station Available
- Factory Tested
- Completely customizable to meet the application.
- Factory Tested to Design Conditions