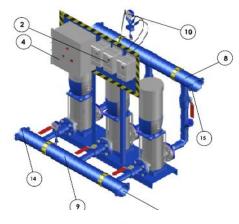

# **Fully Integrated Booster Pump Station**

## **At-A-Glance System Description:**

#### Mechanical:

- Max Hydraulic capabilities of 1500 GPM and up to 340 PSI.
- Centrifugal Bronze-fitted / Stainless Steel Pumps, NSF 61 Certified
- Vertical Multistage 304 Stainless Steel Pumps, NSF 61 Certified
- All ANSI Flanged or Grooved Design
- 304 Stainless Steel Header Pipe
- 304 Stainless Steel Impellers
- All Valves, NSF 61 Certified
- Heavy Duty Steel Base & Panel Stand
- Industrial Enamel Coated
- Copper Type 'L' Manifolds 2", 3", 4", 6", 8"
- 304/316 Stainless Steel Manifolds 2", 3", 4", 6", 8"

#### Electrical/Controls:

- UL 508A Listed Control Panels
- Variable Frequency or Constant Speed Controls
- PLC with Ethernet Capability, Building Communication (BACnet, LONWORKS, ++)
- 316 Stainless Pressure Transducers
- One Suction Transducer
- Automatic Pump Alternation
- Single Point of connection
- Main Electrical Disconnect
- NEMA Type 1, 12, 3R, 4 & 4X Panel Enclosures