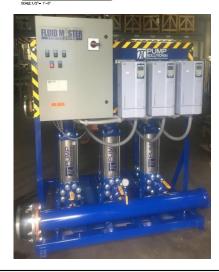

#### Mechanical:

- Max Hydraulic capabilities of 1500 GPM and up to 340 PSI.
- Centrifugal Bronze-fitted / Stainless Steel Pumps, NSF 61 Certified
- Vertical Multistage 304 Stainless Steel Pumps, NSF 61 Certified
- All ANSI Flanged or Grooved Design
- 304 Stainless Steel Header Pipe
- 304 Stainless Steel Impellers
- All Valves, NSF 61 Certified
- Heavy Duty Steel Base & Panel Stand
- Industrial Enamel Coated
- Copper Type 'L' Manifolds 2", 3", 4", 6", 8"
- 304/316 Stainless Steel Manifolds 2", 3", 4", 6", 8"

#### Electrical/Controls:

- UL 508A Listed Control Panels
- Variable Frequency or Constant Speed Controls
- PLC with Ethernet Capability, Building Communication (BACnet, LONWORKS, ++)
- 316 Stainless Pressure Transducers
- One Suction Transducer
- Automatic Pump Alternation
- Single Point of connection
- Main Electrical Disconnect
- NEMA Type 1, 12, 3R, 4 & 4X Panel Enclosures

#### Standards:

- Single Source Responsibility
- Simplex, Duplex, Triplex, and Quadraplex configurations
- Temporary Pump Station Available
- Factory Tested
- Completely customizable to meet the application.
- Factory Tested to Design Conditions